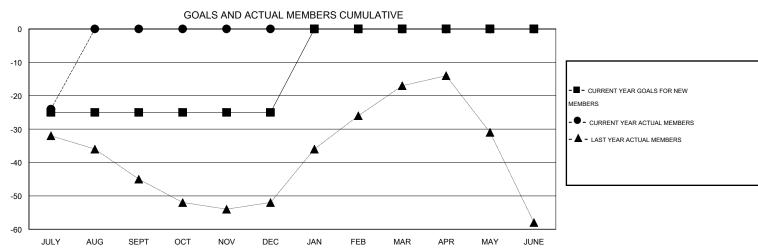

## LOCATION ONTARIO

GMT CA 2

|               |                  | Clubs               |                            |                             | Members               |                    |                                  |                              |                             |  |
|---------------|------------------|---------------------|----------------------------|-----------------------------|-----------------------|--------------------|----------------------------------|------------------------------|-----------------------------|--|
|               | RESU             | LTS FOR 2014-2015   |                            |                             | RESULTS FOR 2014-2015 |                    |                                  |                              |                             |  |
| QUARTER       | NEW CLUB<br>GOAL | ACTUAL NEW<br>CLUBS | ACTUAL<br>DROPPED<br>CLUBS | ACTUAL NET<br>GAIN/<br>LOSS | QUARTER               | NEW MEMBER<br>GOAL | ACTUAL TOTAL<br>MEMBERS<br>ADDED | ACTUAL<br>DROPPED<br>MEMBERS | ACTUAL NET<br>GAIN/<br>LOSS |  |
| JULY/AUG/SEPT | 0                | 0                   | 0                          | 0                           | JULY/AUG/SEPT         | -25                | 4                                | 28                           | -24                         |  |
| OCT/NOV/DEC   | 1                | 0                   | 0                          | 0                           | OCT/NOV/DEC           | 0                  | 0                                | 0                            | 0                           |  |
| JAN/FEB/MAR   | 1                | 0                   | 0                          | 0                           | JAN/FEB/MAR           | 25                 | 0                                | 0                            | 0                           |  |
| APR/MAY/JUNE  | 0                | 0                   | 0                          | 0                           | APR/MAY/JUNE          | 0                  | 0                                | 0                            | 0                           |  |